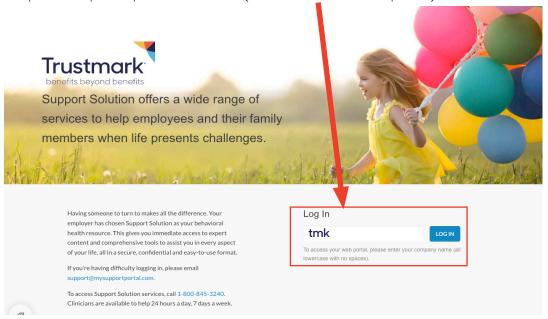

## How do I logon?

- 1. Go to trustmark.mysupportportal.com, or myTrustmarkBenefits.com
- 2. To access your web portal, please enter tmk (all lowercase with no spaces).

3. And that's all there is to it. You can begin using Support Solution immediately.